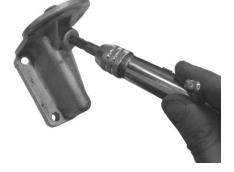

5. The stock oil filter adapter may need to be removed to tap the 1/8 NPT deeper to accommodate the Dakota Digital sender.

6. The supplied speedometer pulse generator can connect directly to the stock transfer case using the included cable and brass tang. Before installation, slide the brass tang onto the end of the cable with the female-threaded collar. See photos below.

4510 W. 61st St. North Sioux Falls, SD 57107 www.dakotadigital.com dakotasupport@dakotadigital.com Phone (605) 332-6513 Fax (605) 339-4106

© Copyright 2019 - Dakota Digital