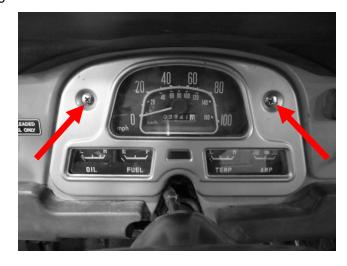

## RTX-62T-FJ

Dakota Digital RTX Instrument Installation For 1962-'84 Toyota Land Cruiser

Your new RTX-62T-FJ kit includes:

Installation

**RTX Display** 

1. Remove the stock gauge cluster from the dash. This hardware will be re-used.

Connect the Main Harness and buzzer (optional for audio feedback) to the back of the RTX system

 Tip the bottom of the RTX system in the dash and ensure the bottom tabs lay behind the dash.
Secure the RTX system using the two (2) stock mounting screws removed in Step 1.