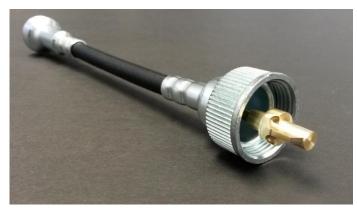

5. The stock oil filter adapter may need to be removed to tap the 1/8 NPT deeper to accommodate the Dakota Digital sender.

6. The supplied speedometer pulse generator can connect directly to the stock transfer case using the included cable and brass tang. Before installation, slide the brass tang onto the end of the cable with the female-threaded collar. See photos below.

Cable and tang, as delivered

7/8" thread-end of cable assembled with brass tang

Sensor threaded on to cable assembly, ready for installation

7. Refer to the main installation and supplemental manuals to complete the RTX installation.