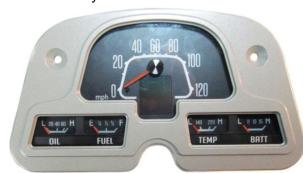

## RTX-62T-FJ

Dakota Digital RTX Instrument Installation For 1962-'84 Toyota Land Cruiser

Your new RTX-62T-FJ kit includes:

Installation

**RTX Display** 

1. Remove the stock gauge cluster from the dash. This hardware will be re-used.