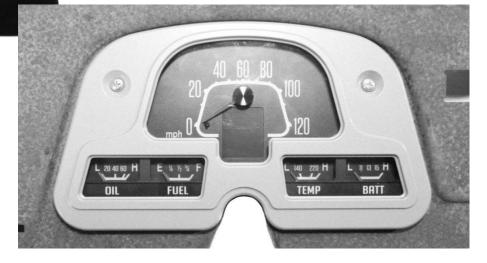

## RTX-62T-FJ

Dakota Digital RTX Instrument Installation For 1962-'84 Toyota Land Cruiser

Your new RTX-62T-FJ kit includes:

Installation

**RTX Display** 

1. Remove the stock gauge cluster from the dash. This hardware will be re-used.

Connect the Main Harness and buzzer (optional for audio feedback) to the back of the RTX system

 Tip the bottom of the RTX system in the dash and ensure the bottom tabs lay behind the dash.
Secure the RTX system using the two (2) stock mounting screws removed in Step 1.