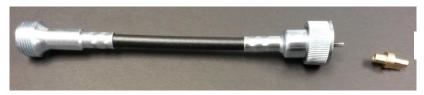

5. The stock oil filter adapter may need to be removed to tap the 1/8 NPT deeper to accommodate the Dakota Digital sender.

6. The supplied speedometer pulse generator can connect directly to the stock transfer case using the included cable and brass tang. Before installation, slide the brass tang onto the end of the cable with the female-threaded collar. See photos below.

Cable and tang, as delivered

7/8" thread-end of cable assembled with brass tang

Sensor threaded on to cable assembly, ready for installation

7. Refer to the main installation and supplemental manuals to complete the RTX installation.