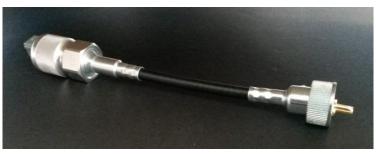

5. The stock oil filter adapter may need to be removed to tap the 1/8 NPT deeper to accommodate the Dakota Digital sender.

6. The supplied speedometer pulse generator can connect directly to the stock transfer case using the included cable and brass tang. Before installation, slide the brass tang onto the end of the cable with the female-threaded collar. See photos below.

Cable and tang, as delivered

7/8" thread-end of cable assembled with brass tang

Sensor threaded on to cable assembly, ready for installation

7. Refer to the main installation and supplemental manuals to complete the RTX installation.