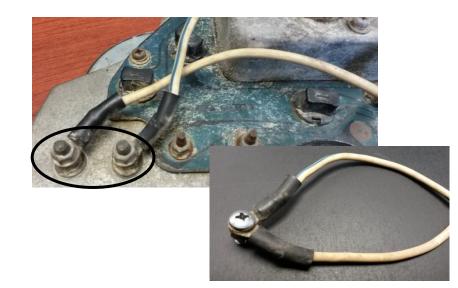

 If the stock ammeter is still connected in your rig, tie these wires together. You can use a short 10-32 screw, or ideally solder the connection. Be sure to insulate the connection as these wires are carrying a large amount of energy.