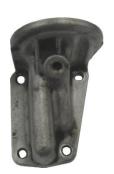

5. The stock oil filter adapter may need to be removed to tap the 1/8 NPT deeper to accommodate the Dakota Digital sender.

6. The supplied speedometer pulse generator can connect directly to the stock transfer case using the included cable and brass tang. Before installation, slide the brass tang onto the end of the cable with the female-threaded collar. See photos below.

4510 W. 61st St. North Sioux Falls, SD 57107 www.dakotadigital.com dakotasupport@dakotadigital.com Phone (605) 332-6513 Fax (605) 339-4106

© Copyright 2019 - Dakota Digital