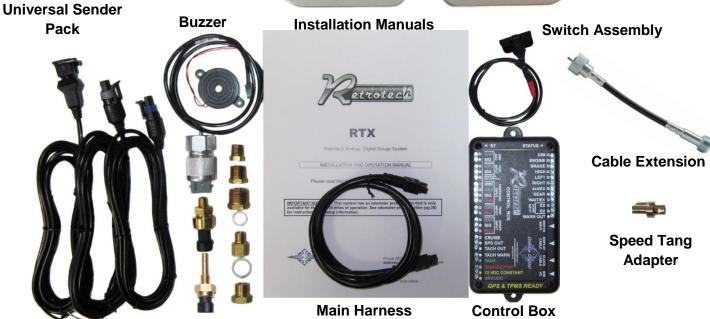

## RTX-62T-FJ

Dakota Digital RTX Instrument Installation For 1962-'84 Toyota Land Cruiser

Your new RTX-62T-FJ kit includes:

Installation

**RTX Display** 

1. Remove the stock gauge cluster from the dash. This hardware will be re-used.

Connect the Main Harness and buzzer (optional for audio feedback) to the back of the RTX system

 Tip the bottom of the RTX system in the dash and ensure the bottom tabs lay behind the dash.
Secure the RTX system using the two (2) stock mounting screws removed in Step 1.